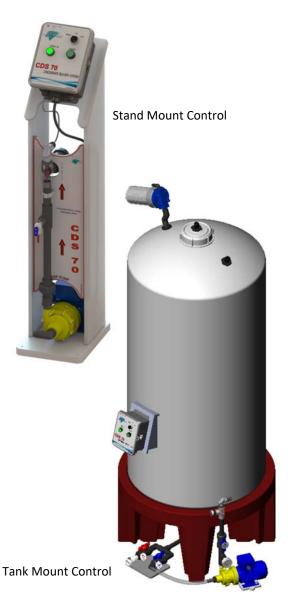

## **SPECIALTY WATER TECHNOLOGIES**

Ultra-Pure Technologies

Function: The SWT CDS-70 is a Dialysis Concentrate Storage and Delivery System. The control box can be mounted on the tank or a HDPE stand.

250 gallon PE (Poly Ethaline) Tank with Calibration Scale, Color Coded Tank Pedestal (red, yellow or orange), Materials: Vent Filter Assembly (I micron vent filter), PVC Schedule 80, HDPE Plastic Stand, I/4 HP Pump, NEMA rated Electrical Control Box, Flow Switch, Color Coded Labeling for concentrate type, Jug Fill Assembly.

Mechanics: Requires 120 volt AC, 15 amp circuit.

Concentrate is pumped through attached piping to dialysis treatment area. In "automatic" mode, controls will run pump until unit is switched off or a "no flow" condition occurs. In "manual" mode pump runs continuously and there is no "run dry" protection.